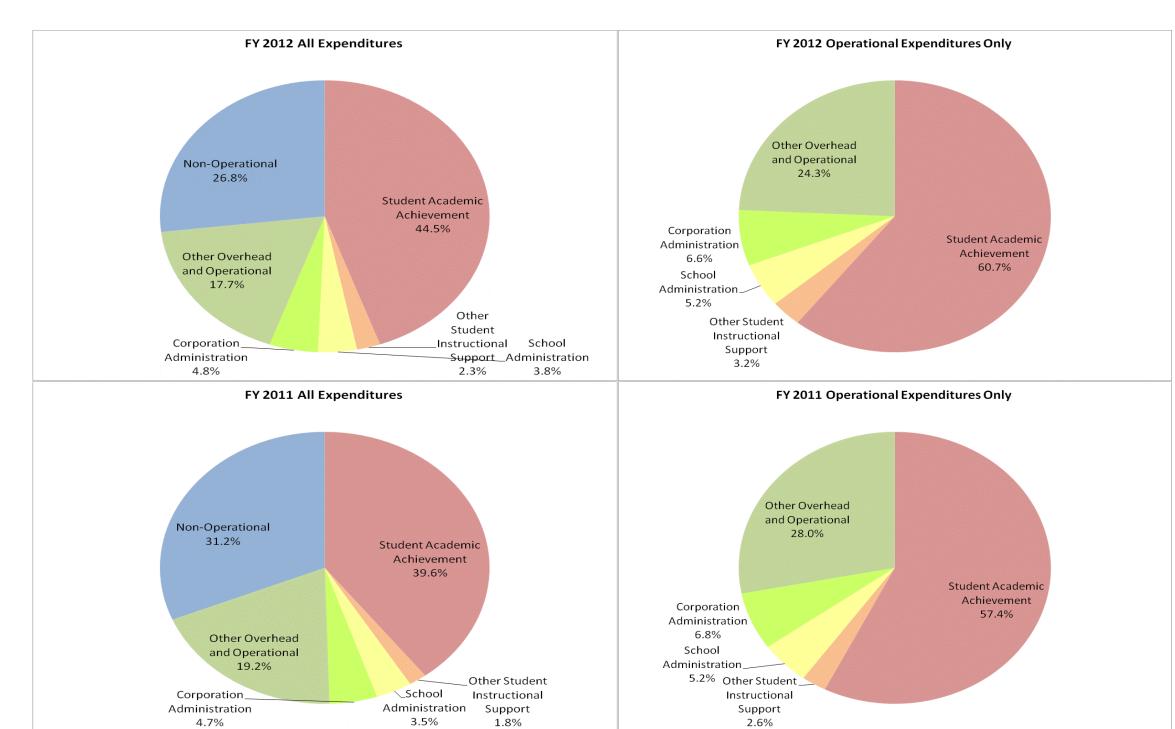

|                              |                                | FY           | 06 % of Total | F            | Y09 % of Total | F            | Y11 % of Total | F١           | Y12 % of Total |
|------------------------------|--------------------------------|--------------|---------------|--------------|----------------|--------------|----------------|--------------|----------------|
| Tri-Creek School Corp (4645) | Student Instructional Category | FY 2006      | Exp           | FY 2009      | Ехр            | FY 2011      | Ехр            | FY 2012      | Exp            |
|                              | Student Academic Achievement   | \$16,141,500 | 43.7%         | \$15,264,740 | 44.7%          | \$15,992,830 | 39.6%          | \$16,746,523 | 44.5%          |
|                              | Student Instructional Support  | \$1,612,827  | 4.4%          | \$1,996,521  | 5.8%           | \$2,141,898  | 5.3%           | \$2,299,875  | 6.1%           |
|                              | Overhead and Operational       | \$6,844,502  | 18.5%         | \$8,218,270  | 24.1%          | \$9,678,253  | 23.9%          | \$8,460,311  | 22.5%          |
|                              | Nonoperational                 | \$12,362,648 | 33.4%         | \$8,653,230  | 25.4%          | \$12,621,576 | 31.2%          | \$10,088,849 | 26.8%          |
|                              | Grand Total                    | \$36,961,476 |               | \$34,132,762 |                | \$40,434,557 |                | \$37,595,557 |                |